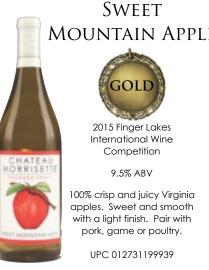

# **SWEET MOUNTAIN** LAUREL

2016 Wines of the South Wine Competition

10.5% ABV

Refreshingly sweet dessert style wine blended with Niagara grapes. Great sipper or try it with sponge cake or barbecue.

UPC 012731198673